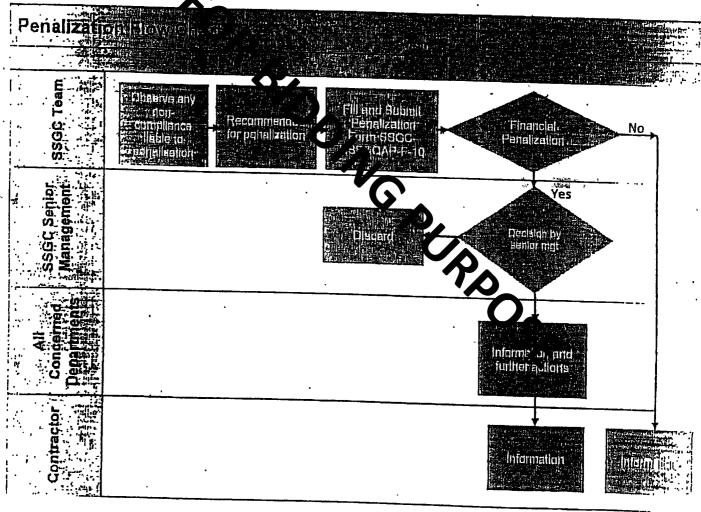

|  |  |  |  |

Integrated Management System





# PENALIZATION MECHANISM

SSGC-HSEQP-F-10

Revision 01

Issue Date: Sep, 2022

for Service Confects Only

#### 1. Penalization

SSGC management reserves the right to penalize the service contractors in case of any nonconformance during course of the project (addressed in respective ToR / Tender Documents in detail). Penalization will vary according to severity of nonconformance and mode of penalization is provided in respective Terms of References. SSGC management decides the mode and degree of penalization.

# 1.1 Pepaization mechanism

Following ow chart depicts the mechanism/ hierarchy, which will be followed for the penalization of the contractor. Penalization Form and *Annexure-J-1* can be found below.







| ( <b>A</b> )             | ·                                     |                     | SSGC-HSEQP-F-10                       |
|--------------------------|---------------------------------------|---------------------|---------------------------------------|
| <br>  1915年で<br>  1915年で | PENALIZATION FORM                     |                     | Revision 01                           |
| USE&QA<br>Department     | for Service Contrac                   | ts Only.            | Issue Date: Sep, 2022                 |
| MP.                      | J                                     | 0                   |                                       |
| Project                  |                                       | Date                |                                       |
| Sectio