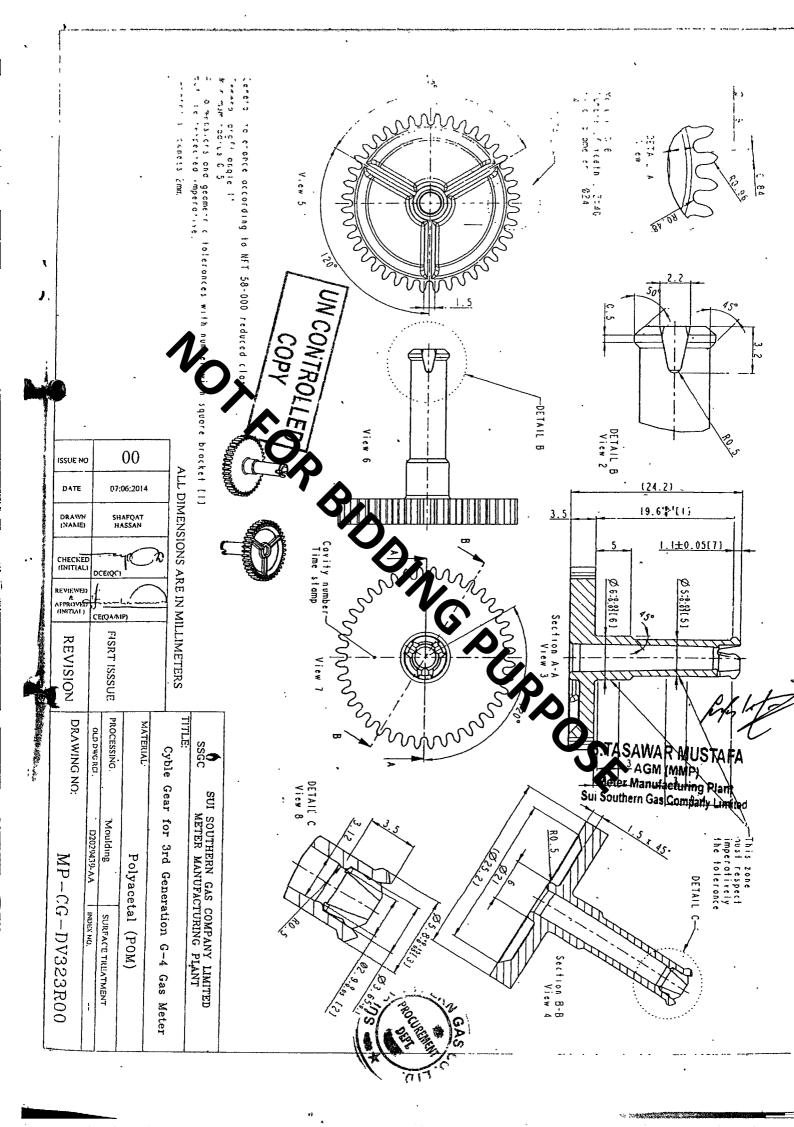

|                |                   |             |               |                    |           | D.        | ΑT       | E:_            |          |      |             |             |           |             |                                       |
| _             |                                    |                |                 | ( <del>,,,,,,,,,,,,,,,,,,,,,,,,,,,,,,,,,,,,</del> |             |                 | _                                     |             |              | مستثند     |                 |                | -              | -                 |             | جاسخ          | <del>u di</del> om |           | <b></b>   |          |                |          |      | <del></del> |             |           |             |                                       |



SSGC

## LOT INSPECTION REPORT CYBLE GEAR FOR 3RD GENERATION G-4 GAS METER

# 14c

LOT INSPECTION REPORT NO: QC-CG-LIRDV323R00 Page 1 of 2

|                  | , 1015 310                |