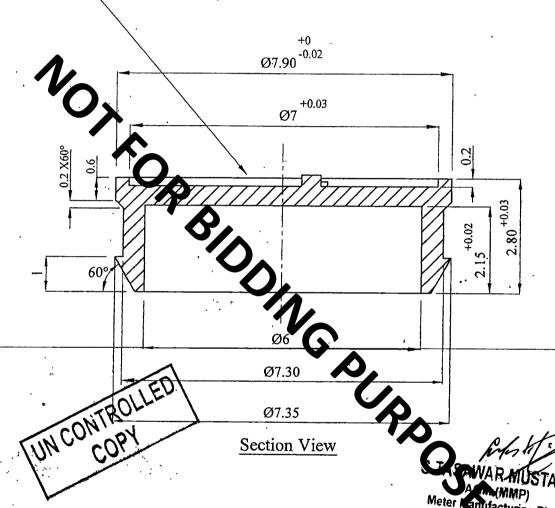

| _      |        |       |                |          |          |          |        |        |              |        |          |          |               |                                                  |                                                  | ]        |
| <u> </u>                |     |                        | 5.46 – 5.50    | _       |        |         |         |         |    |   |       | L        | L            |              |        |        |       |                | L        |          | <u> </u> |        | L      |              |        |          |          |               | $\bot$                                           |                                                  |          |





ベイ ボーン ギーケイ しいいしょうけい さししょう

TO I INDUDED THOM WELCK!





Top View



SUI SOUTHERN GAS COMPANY METER MANUFACTURING PLANT SSĞC ALL DIMENSIONS ARE IN MILLIMETERS TITLE: Cup Seal For Securty Bolt M5x10 of 3rd Generation G-4 Gas Meter MATERIAL: Polyacetal in SSGC Red Colour 28-07-2016 First Issue PROCESSING: SURFACE TREATMENT: Injection Moulding OLD DWG REF: INDEX NO: DRAWING NO: REVISION MP-CS-DV344R00





Sui Southern Gas Company Limited

#### LOT INSPECTION REPORT CUP SEAL FOR SECURITY M5X10 FOR 3RD GENERATION G-4 GAS METER

LOT INSPECTION REPORT NO: R-QC-CS-LIR-DV344R00 Page 1 of 1

GENERAL INFORMATION

|               | DA#                                |                |                 | F                                                 | OR (        | CRIT            | ICAL                                  | . DIN       | <b>IEN</b>   | SIO        |