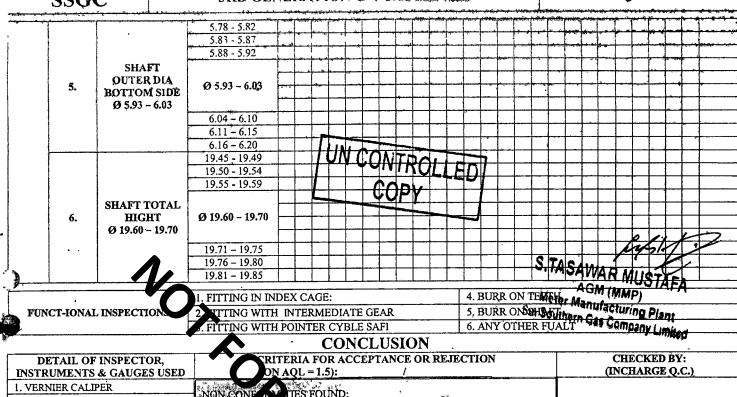

|          |     |
|                         | 1   | 1                               | 6.06 - 6.10     | 1                                      | - 1      | 1 1            | - 1        |        | - 1           | - 1        | 1        |        | .1                                               |                                                  | 1 .                                              | 1          | <u> </u> | 1                                                |          | L         |            | ــــــــــــــــــــــــــــــــــــــ |               | ٠        |              |                 |          |     |

| SSGC |
|------|

## LOT INSPECTION REPORT CYBLE GEAR FOR 3RD GENERATION G-4 GAS METER

÷<sub>τ</sub> .πt.

LOT INSPECTION REPORT NO: QC-CG-LIRDV323R00 Page 2 of 2



|                                                   | CONCEEDION :                                          |