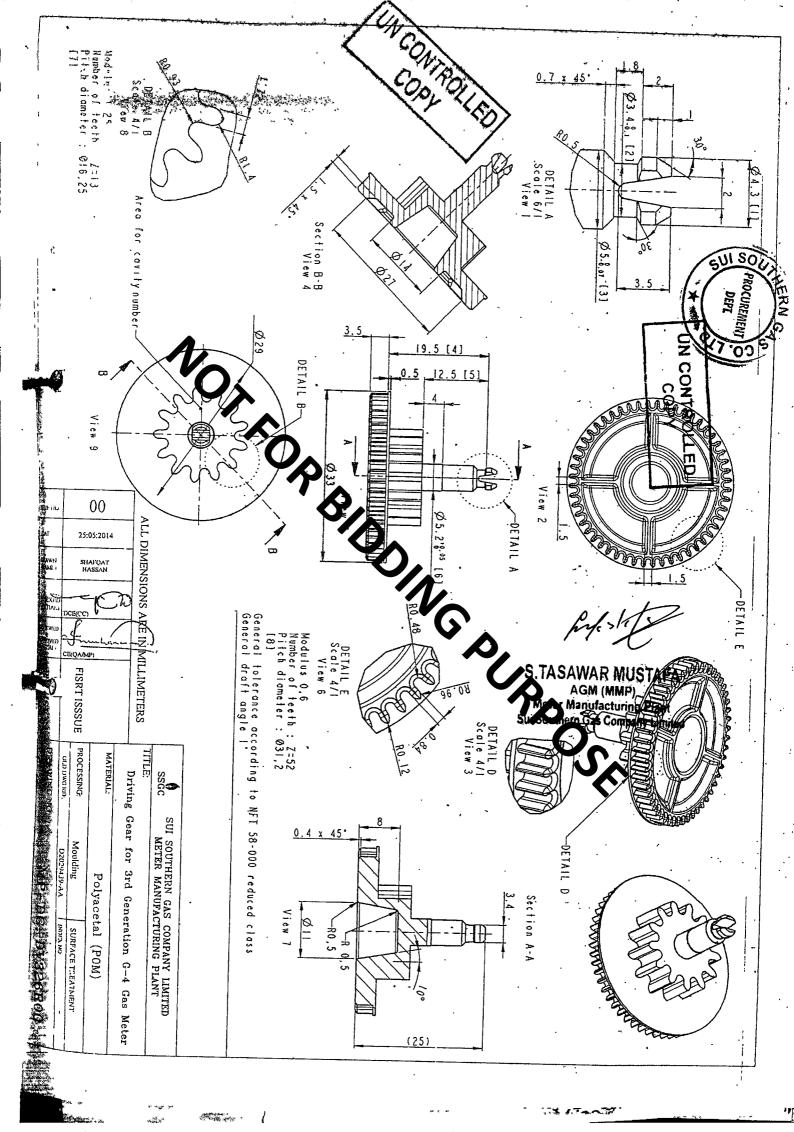

| _       | _  |   |       | L        | _            | 丄            | _      |        |       |                |          |          |          |        |        |              |        |          |          |               |                                                  |                                                  | ]        |
| <u> </u>                |     |                        | 5.46 – 5.50    | _       |        |         |         |         |    |   |       | L        | L            |              |        |        |       |                | L        |          | <u> </u> |        | L      |              |        |          |          |               | $\bot$                                           |                                                  |          |





ベイ ボーン ギーケイ しいいしょうけい さししょう

TO I INDUDED THOM WELCK!





Top View



SUI SOUTHERN GAS COMPANY METER MANUFACTURING PLANT SSĞC ALL DIMENSIONS ARE IN MILLIMETERS TITLE: Cup Seal For Securty Bolt M5x10 of 3rd Generation G-4 Gas Meter MATERIAL: Polyacetal in SSGC Red Colour 28-07-2016 First Issue PROCESSING: SURFACE TREATMENT: Injection Moulding OLD DWG REF: INDEX NO: DRAWING NO: REVISION MP-CS-DV344R00





Sui Southern Gas Company Limited

#### LOT INSPECTION REPORT CUP SEAL FOR SECURITY M5X10 FOR 3RD GENERATION G-4 GAS METER

LOT INSPECTION REPORT NO: R-QC-CS-LIR-DV344R00 Page 1 of 1

GENERAL INFORMATION

|               | DA#                                |                |                 | F                                                 | OR (        | CRIT            | ICAL